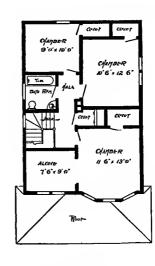

Design No. 2003

First Floor Plan

Second Floor Plan

#### Size: Width, 19 feet 10 inches; length, 38 feet, exclusive of porches

Blue prints consist of basement plan; first and second floor plans; front, two side elevations; wall sections and all necessary interior details. Specifications consist of about twenty pages of typewritten matter.

Full and complete working plans and specifications of this house will be furnished for \$5.00. Cost of this house is from about \$2,550,00 to about \$2,800.00, according to the locality in which it is built.